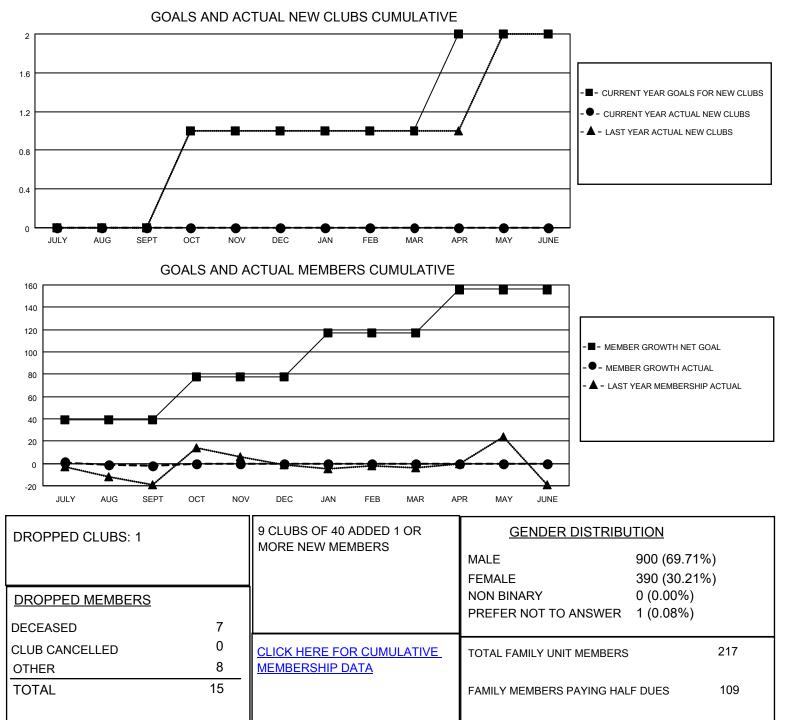

## LOCATION NEW YORK

District 20 E1

Results as of: 9/30/2021

| Clubs                 |               |           |               | Members               |                        |                         |                                                    |
|-----------------------|---------------|-----------|---------------|-----------------------|------------------------|-------------------------|----------------------------------------------------|
| RESULTS FOR 2021-2022 |               |           |               | RESULTS FOR 2021-2022 |                        |                         |                                                    |
| QUARTER               | NEW CLUB GOAL | NEW CLUBS | DROPPED CLUBS | QUARTER               | BER GROWTH NET<br>GOAL | MEMBER GROWTH<br>ACTUAL | DROPPED<br>MEMBERS ACTUAL<br>(including transfers) |
| JULY/AUG/SEPT         | 0             | 0         | 1             | JULY/AUG/SEPT         | 39                     | 17                      | 15                                                 |
| OCT/NOV/DEC           | 1             | 0         | 0             | OCT/NOV/DEC           | 39                     | 0                       | 0                                                  |
| JAN/FEB/MAR           | 0             | 0         | 0             | JAN/FEB/MAR           | 39                     | 0                       | 0                                                  |
| APR/MAY/JUNE          | 1             | 0         | 0             | APR/MAY/JUNE          | 39                     | 0                       | 0                                                  |